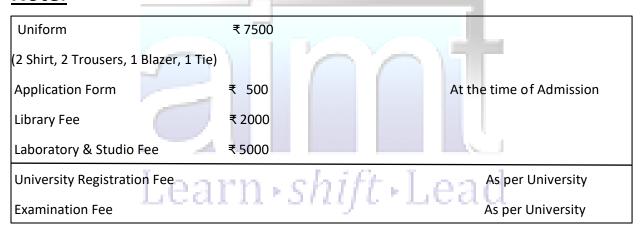

Dibrugarh University**

Approved by Department of Higher Education Govt. of Assam

Fee Structure for the Academic Year 2024-25

## **MA-Mass Communication**

| PARTICULARS              | AMOUNT     | PAYMENT TIME                                  |
|--------------------------|------------|-----------------------------------------------|
| 1 <sup>st</sup> Semester | ₹ 38,000   | At the time of Admission                      |
| 2 <sup>nd</sup> Semester | ₹ 38,000   | Due on or before Start of 2 <sup>nd</sup> Sem |
| 3 <sup>rd</sup> Semester | ₹ 38,000   | Due on or before Start of 3 <sup>rd</sup> Sem |
| 4 <sup>th</sup> Semester | ₹ 38,000   | Due on or before Start of 4 <sup>th</sup> Sem |
| TOTAL                    | ₹ 1,52,000 |                                               |

## Note:



#### **Documents Required**

- 1. 10<sup>th</sup> Marks Card & 10<sup>th</sup> Admit Card 2 Copies each
- 2. 12<sup>th</sup> Marks Card & 12<sup>Th</sup> Admit Card- 2 Copies each
- 3. Bachelor Degree Mark Card & Certificate 2 Copies each
- 4. Cast Certificate (for ST/SC/OBC) 2 Copies
- 5. Original Migration Certificate (For students Outside Assam/Other Board/Council)
- 6. Address Proof: PRC/Driving License/Voter ID/Aadhar Card/ Bank Passbook
- 7. Passport Size Photograph 5 Nos

Note:- Self attested photocopies of all the above mentioned documents are to be submitted at the time of admission.

#### For More Information

Visit: www.asianinstitutions.com

Call or WhatsApp us at **98599 33899/70029 96767**